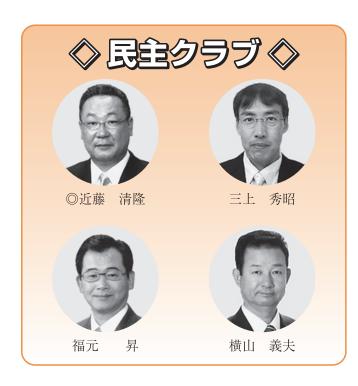

# 会派別議員名簿

高砂市議会では公職選挙法の精神に基づき、自筆の答礼の場合を除き、 年賀状を自粛しておりますので、本号をもってかえさせていただきます。

高砂市議会の会派について、その名称と所属議員の氏名をお知らせします。◎印は会派の代表者(幹事長)となっています。