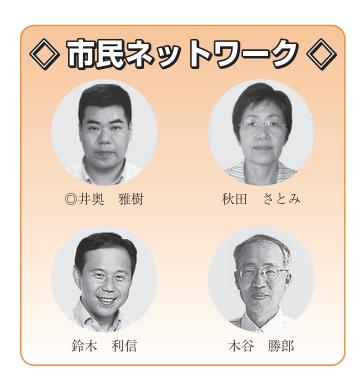

# 会派別議員名簿

高砂市議会では公職選挙法の精神に基づき、自筆の答礼の場合を除き、 年賀状を自粛しておりますので、本号をもってかえさせていただきます。

高砂市議会の会派について、その名称と所属議員の氏名をお知らせします。◎印は会派の代表者(幹事長)となっています。