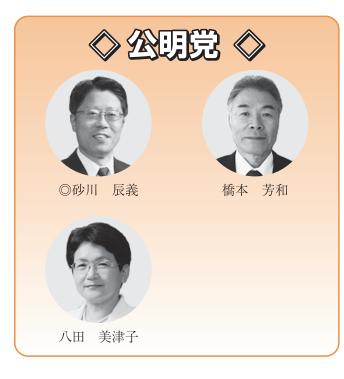

# 会派別議員名簿

高砂市議会では公職選挙法の精神に基づき、自筆の答礼の場合を除き、 年賀状を自粛しておりますので、本号をもってかえさせていただきます。

高砂市議会の会派について、その名称と所属議員の氏名をお知らせします。◎印は会派の代表者(幹事長)となっています。