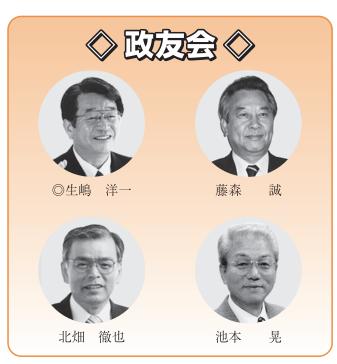

# 会派別議員名簿

高砂市議会では公職選挙法の精神に基づき、自筆の答礼の場合を除き、 年賀状を自粛しておりますので、本号をもってかえさせていただきます。

高砂市議会の会派について、その名称と所属議員の氏名をお知らせします。◎印は会派の代表者(幹事長)となっています。