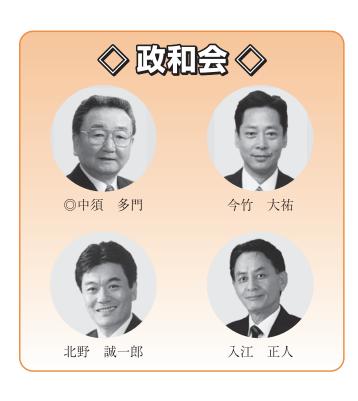

# 会派別議員名簿

高砂市議会では公職選挙法の精神に基づき、自筆の答礼の場合を除き、 年賀状を自粛しておりますので、本号をもってかえさせていただきます。

高砂市議会の会派について、その名称と所属議員の氏名をお知らせします。◎印は会派の代表者(幹事長)となっています。